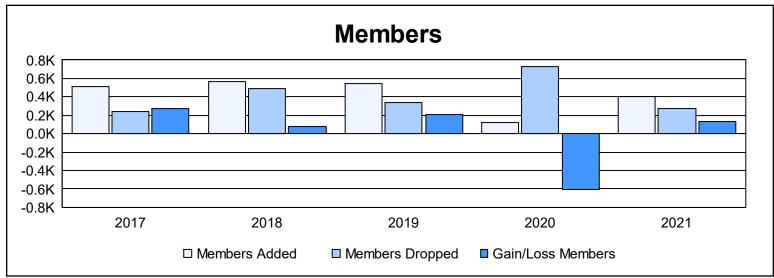

District 322C5 As of June 2021 Cumulative

| Year      | New<br>Clubs | Dropped<br>Clubs | Gain/<br>Loss<br>Clubs | New<br>Members | Charter<br>Members | Reinstate<br>Members | Transfer<br>Members | Total<br>Member<br>Added | Total<br>Members<br>Dropped | Gain/<br>Loss<br>Members |
|-----------|--------------|------------------|------------------------|----------------|--------------------|----------------------|---------------------|--------------------------|-----------------------------|--------------------------|
| 2016-2017 | 7            | 2                | 5                      | 276            | 215                | 12                   | 5                   | 508                      | 236                         | 272                      |
| 2017-2018 | 9            | 2                | 7                      | 235            | 203                | 124                  | 7                   | 569                      | 490                         | 79                       |
| 2018-2019 | 10           | 3                | 7                      | 231            | 274                | 34                   | 1                   | 540                      | 336                         | 204                      |
| 2019-2020 | 1            | 20               | -19                    | 66             | 38                 | 11                   | 3                   | 118                      | 727                         | -609                     |
| 2020-2021 | 3            | 1                | 2                      | 191            | 155                | 52                   | 3                   | 401                      | 269                         | 132                      |
| Average   | 6            | 6                | 0                      | 200            | 177                | 47                   | 4                   | 427                      | 412                         | 16                       |