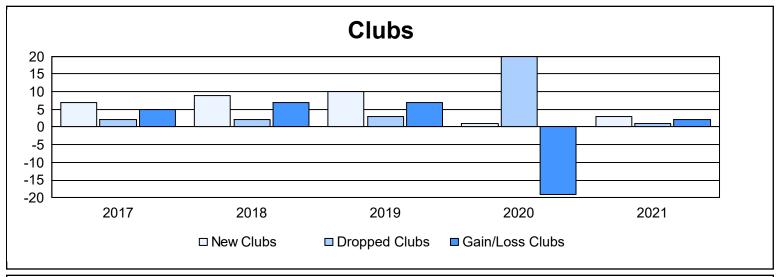

District 322C5 As of June 2021 Cumulative

| Year      | New<br>Clubs | Dropped<br>Clubs | Gain/<br>Loss<br>Clubs | New<br>Members | Charter<br>Members | Reinstate<br>Members | Transfer<br>Members | Total<br>Member<br>Added | Total<br>Members<br>Dropped | Gain/<br>Loss<br>Members |
|-----------|--------------|------------------|------------------------|----------------|--------------------|----------------------|---------------------|--------------------------|-----------------------------|--------------------------|
| 2016-2017 | 7            | 2                | 5                      | 276            | 215                | 12                   | 5                   | 508                      | 236                         | 272                      |
| 2017-2018 | 9            | 2                | 7                      | 235            | 203                | 124                  | 7                   | 569                      | 490                         | 79                       |
| 2018-2019 | 10           | 3                | 7                      | 231            | 274                | 34                   | 1                   | 540                      | 336                         | 204                      |
| 2019-2020 | 1            | 20               | -19                    | 66             | 38                 | 11                   | 3                   | 118                      | 727                         | -609                     |
| 2020-2021 | 3            | 1                | 2                      | 191            | 155                | 52                   | 3                   | 401                      | 269                         | 132                      |
| Average   | 6            | 6                | 0                      | 200            | 177                | 47                   | 4                   | 427                      | 412                         | 16                       |